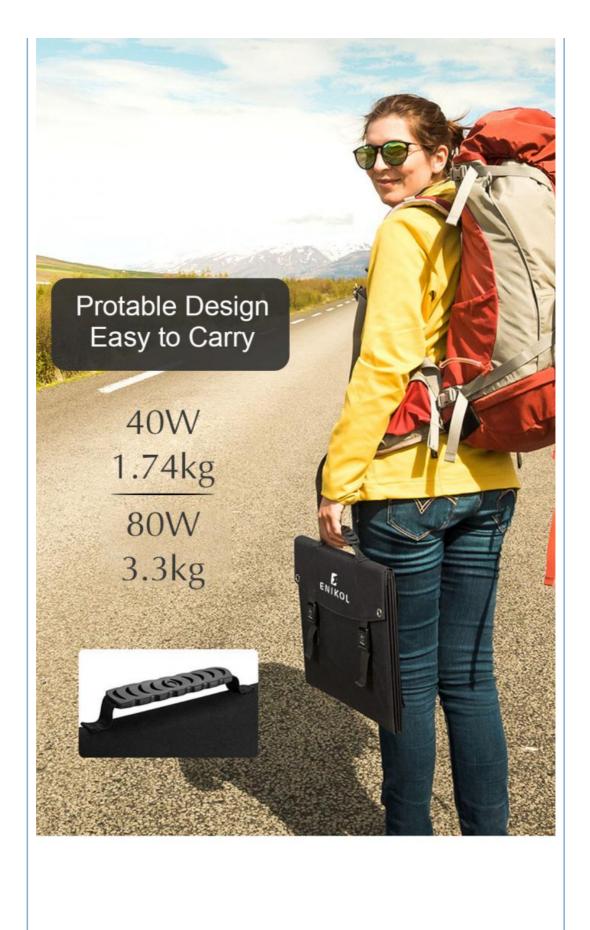

#### 80W

Output: DC + USB(qc3.00) + Type-C

Fabric Material:900D PVC Waterproof with Support Rod Folding: 400\*360\*50mm Expand: 1700\*400\*4mm Aircraft case: 420\*380\*55mm Outer box: 435\*300\*405mm Net weight: 1.74kg Bag + airplane box: 1.94kg Net weight: 3.3kg Bag + aircraft case: 3.5kg

### Folding/Handle Design

The folded solar panel is only the size of a briefcase and can be carried with one hand for easy travel