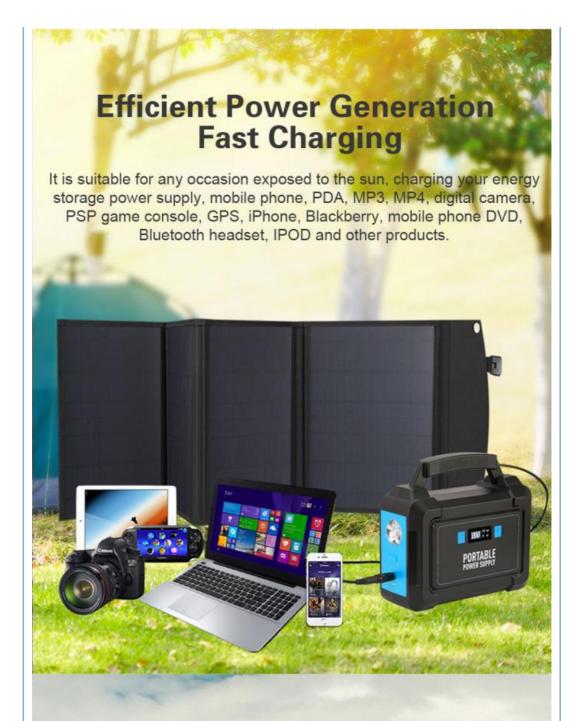

#### Dual USB Portable 15W Foldable Solar Panel Solar Phone Charger For **Outdoor Camping**

**Basic Information** 

Enikol

ESP01

Colorful box

\$47.00/sets 1-29 sets

• Place of Origin: • Brand Name:

• Model Number: • Price:

#### **Product Description**

More Images

Dual USB Solar Charger 15W Portable Solar Panel Phone Charger Foldable Solar Panel for Camping & Outdoors Specification

| 1                     |                 |  |
|-----------------------|-----------------|--|
| ated Power            | 30W             |  |
|                       |                 |  |
| Cell Type             | Monocrystalline |  |
| Solar Cell Efficiency | 22.8%           |  |