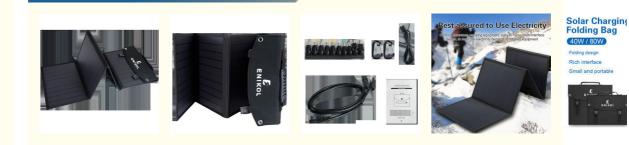

#### **Product Description**

More Images

Dual USB Solar Charger 15W Portable Solar Panel Phone Charger Foldable Solar Panel for Camping & Outdoors Specification

| 1                     |                 |  |
|-----------------------|-----------------|--|
| ated Power            | 30W             |  |
|                       |                 |  |
| Cell Type             | Monocrystalline |  |
| Solar Cell Efficiency | 22.8%           |  |

#### **Rest Assured to Use Electricity**

Outdoor adventure camping equipment, easy to carry, multi-interface design, to meet the electricity demand of different equipment

### Folding/Handle Design

The folded solar panel is only the size of a briefcase and can be carried with one hand for easy travel