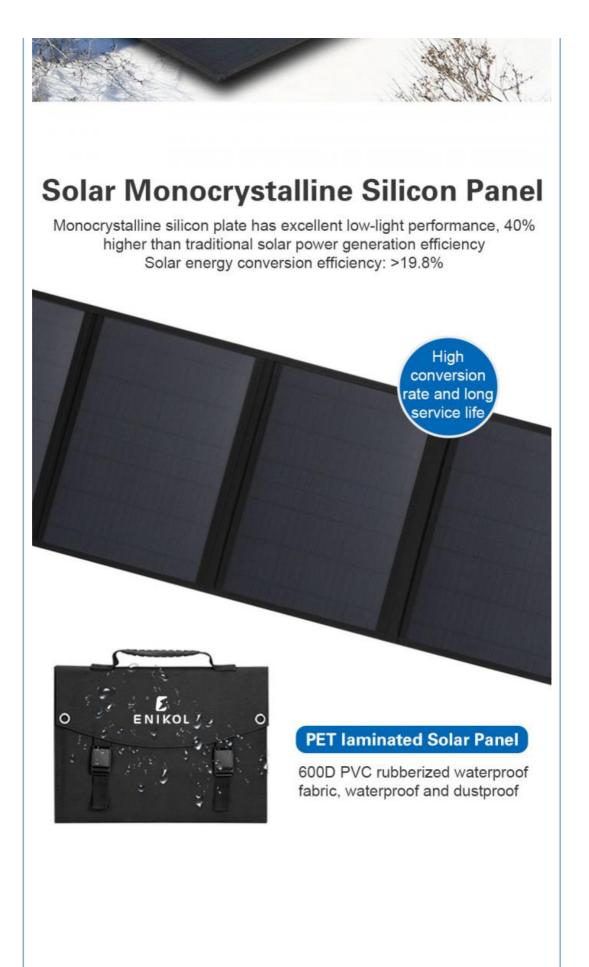

#### **Product Description**

More Images

Dual USB Solar Charger 15W Portable Solar Panel Phone Charger Foldable Solar Panel for Camping & Outdoors Specification

| 1                     |                 |  |
|-----------------------|-----------------|--|
| ated Power            | 30W             |  |
|                       |                 |  |
| Cell Type             | Monocrystalline |  |
| Solar Cell Efficiency | 22.8%           |  |

| Max.Power Voltage       | 12~18V                                                                                |
|-------------------------|---------------------------------------------------------------------------------------|
| Surface Material        | ETFE                                                                                  |
| DC Connector Type       | 5.5*2.1mm                                                                             |
| USB1-Left(2.0/3.0 Auto) | 5V/2.4A                                                                               |
| USB QC3.0 Output        | 5V/3A; 9V2A; 12V/1.5A                                                                 |
| DC Output:              | 18V/3A                                                                                |
| Working Temperature     | -10 ~+65                                                                              |
| DC Output Current       | 6.05A Max                                                                             |
| Unfolded Size           | 1160*340*4mm                                                                          |
| Folded Size             | 340*251*43mm                                                                          |
| Materials               | Oxford PVC fabric(Water Resistance IPX4) +<br>Monocrystalline silicon PET solar panel |