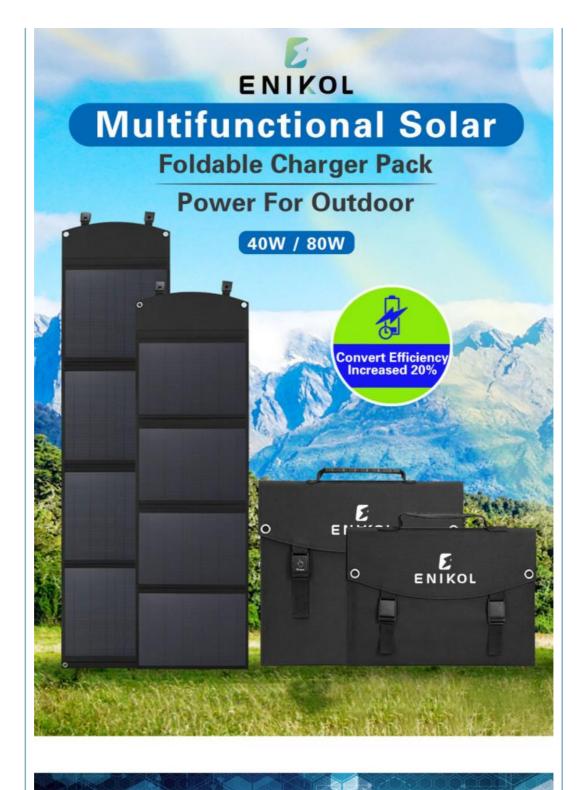

## 40W

#### Output: Dual USB+DC

Fabric Material:900D PVC Waterproof Folding: 340\*250\*50mm Expand: 1160\*340\* 4mm Aircraft box: 365\*260\*55mm Carton: 377\*295\*285mm

#### 80W

Output: DC + USB(qc3.00) + Type-C

Fabric Material:900D PVC Waterproof with Support Rod Folding: 400\*360\*50mm Expand: 1700\*400\*4mm Aircraft case: 420\*380\*55mm Outer box: 435\*300\*405mm Net weight: 1.74kg Bag + airplane box: 1.94kg Net weight: 3.3kg Bag + aircraft case: 3.5kg